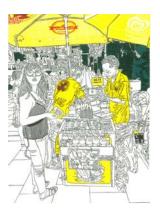

## John J Mathis

b. 1967, USA

Uncle Chieng Traditional & Wafer Ice-Cream(?) 2021

Linocut Print on Awagami Bamboo Select Paper H 52 x 43 cm Unique Edition 1/1

Uncle Chieng Traditional & Wafer Ice-Cream(?) 2021

Linocut Print on Awagami Bamboo Select Paper H 52 x 43 cm Limited Ed 9/200

We get a sense of stability and comfort from predictability and consistency, expecting that what always has been will be. When walking along Orchard Road, you would expect to be greeted by a canopy of trees lining the streets, the deafening cacophony of birds at dusk, and the unmistakable red vinyl umbrella and motorcycle cart of the ice cream uncle. What if it were to be gone one day, or alternatively, a yellow umbrella-ed cart were to unexpectedly take its place instead? How long will these street hawkers be able to stay afloat if leisure seekers and tourists don't return?