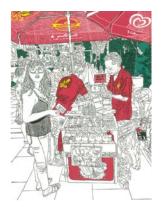

## John J Mathis

b. 1967, USA

Uncle Chieng Traditional & Wafer Ice-Cream(?) 2021

Linocut Print on Awagami Bamboo Select Paper H 52 x 43 cm Unique Edition 1/1

Uncle Chieng Traditional & Wafer Ice-Cream(?) 2021

Linocut Print on Awagami Bamboo Select Paper H 52 x 43 cm Limited Ed 9/200

We get a sense of stability and comfort from predictability and consistency, expecting that what always has been will be. When walking along Orchard Road, you would expect to be greeted by a canopy of trees lining the streets, the deafening cacophony of birds at dusk, and the unmistakable red vinyl umbrella and motorcycle cart of the ice cream uncle. What if it were to be gone one day, or alternatively, a yellow umbrella-ed cart were to unexpectedly take its place instead? How long will these street hawkers be able to stay afloat if leisure seekers and tourists don't return?