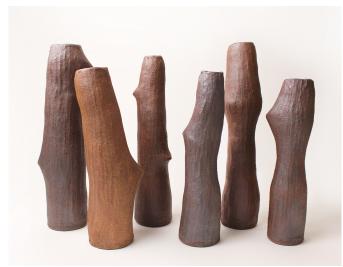

## Suriani Suratman

b. 1971, Japan

Hug Me! Series, 2018

Terracotta Crank Clay. Unglazed. Single Gas Reduction Fired To 1290°C.

This series is inspired by memories of being in my family's garden. I cherish the moments of sitting under a tree; enjoying the tranquillity and the lush surrounding. "Hug Me!" depicts a variety of tree trunks and is an invitation to reflect on and connect with nature.

Hug Me! 1, 2018

Terracotta Crank Clay. Unglazed. Single Gas Reduction Fired To 1290°C

H 35.5 x 8 x 8 cm

Hug Me! 2, 2018

Terracotta Crank Clay. Unglazed. Single Gas Reduction Fired To 1290°C

H 34 x 9.5 x 9.5 cm

Hug Me! 3, 2018

Terracotta Crank Clay. Unglazed. Single Gas Reduction Fired To 1290°C

H 38.5 x 8.5 x 8.5 cm

Hug Me! 4, 2018

Terracotta Crank Clay. Unglazed. Single Gas Reduction Fired To 1290°C

H 36 x 11.5 x 11.5 cm

Hug Me! 5, 2018

Terracotta Crank Clay. Unglazed. Single Gas Reduction Fired To 1290°C

H 42 x 9.5 x 9.5 cm

Hug Me! 6, 2018

Terracotta Crank Clay. Unglazed. Single Gas Reduction Fired To 1290°C

H 41 x 10.5 x 10.5 cm