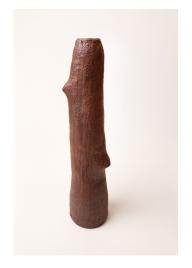

Hug Me! 1, 2018

Terracotta Crank Clay. Unglazed. Single Gas Reduction Fired To 1290°C

H 35.5 x 8 x 8 cm

Hug Me! 2, 2018

Terracotta Crank Clay. Unglazed. Single Gas Reduction Fired To 1290°C

H 34 x 9.5 x 9.5 cm

Hug Me! 3, 2018

Terracotta Crank Clay. Unglazed. Single Gas Reduction Fired To 1290°C

H 38.5 x 8.5 x 8.5 cm

Hug Me! 4, 2018

Terracotta Crank Clay. Unglazed. Single Gas Reduction Fired To 1290°C

H 36 x 11.5 x 11.5 cm

Hug Me! 5, 2018

Terracotta Crank Clay. Unglazed. Single Gas Reduction Fired To 1290°C

H 42 x 9.5 x 9.5 cm

Hug Me! 6, 2018

Terracotta Crank Clay. Unglazed. Single Gas Reduction Fired To 1290°C

H 41 x 10.5 x 10.5 cm