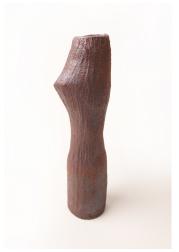

Hug Me! 1, 2018

Terracotta Crank Clay. Unglazed. Single Gas Reduction Fired To 1290°C

H 35.5 x 8 x 8 cm

Hug Me! 2, 2018

Terracotta Crank Clay. Unglazed. Single Gas Reduction Fired To 1290°C

H 34 x 9.5 x 9.5 cm

Hug Me! 3, 2018

Terracotta Crank Clay. Unglazed. Single Gas Reduction Fired To 1290°C

H 38.5 x 8.5 x 8.5 cm

Hug Me! 4, 2018

Terracotta Crank Clay. Unglazed. Single Gas Reduction Fired To 1290°C

H 36 x 11.5 x 11.5 cm

Hug Me! 5, 2018

Terracotta Crank Clay. Unglazed. Single Gas Reduction Fired To 1290°C

H 42 x 9.5 x 9.5 cm

Hug Me! 6, 2018

Terracotta Crank Clay. Unglazed. Single Gas Reduction Fired To 1290°C

H 41 x 10.5 x 10.5 cm