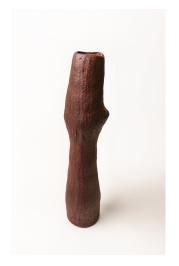

## Suriani Suratman

b. 1971, Japan

Hug Me! Series, 2018

Terracotta Crank Clay. Unglazed. Single Gas Reduction Fired To 1290°C.

This series is inspired by memories of being in my family's garden. I cherish the moments of sitting under a tree; enjoying the tranquillity and the lush surrounding. "Hug Me!" depicts a variety of tree trunks and is an invitation to reflect on and connect with nature.

Hug Me! 3, 2018

Terracotta Crank Clay. Unglazed. Single Gas Reduction Fired To 1290°C

H 38.5 x 8.5 x 8.5 cm

Hug Me! 4, 2018

Terracotta Crank Clay. Unglazed. Single Gas Reduction Fired To 1290°C

H 36 x 11.5 x 11.5 cm