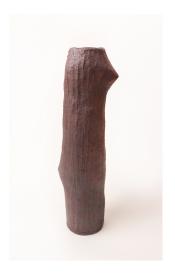

## Suriani Suratman

b. 1971, Japan

Hug Me! Series, 2018

Terracotta Crank Clay. Unglazed. Single Gas Reduction Fired To 1290°C.

This series is inspired by memories of being in my family's garden. I cherish the moments of sitting under a tree; enjoying the tranquillity and the lush surrounding. "Hug Me!" depicts a variety of tree trunks and is an invitation to reflect on and connect with nature.

Hug Me! 5, 2018

Terracotta Crank Clay. Unglazed. Single Gas Reduction Fired To 1290°C

H 42 x 9.5 x 9.5 cm

Hug Me! 6, 2018

Terracotta Crank Clay. Unglazed. Single Gas Reduction Fired To 1290°C

H 41 x 10.5 x 10.5 cm