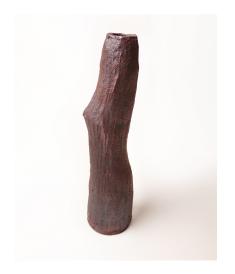

Hug Me! 1, 2018

Terracotta Crank Clay. Unglazed. Single Gas Reduction Fired To 1290°C

H 35.5 x 8 x 8 cm

Hug Me! 2, 2018

Terracotta Crank Clay. Unglazed. Single Gas Reduction Fired To 1290°C

H 34 x 9.5 x 9.5 cm

Hug Me! 3, 2018

Terracotta Crank Clay. Unglazed. Single Gas Reduction Fired To 1290°C

H 38.5 x 8.5 x 8.5 cm

Hug Me! 4, 2018

Terracotta Crank Clay. Unglazed. Single Gas Reduction Fired To 1290°C

H 36 x 11.5 x 11.5 cm

Hug Me! 5, 2018

Terracotta Crank Clay. Unglazed. Single Gas Reduction Fired To 1290°C

H 42 x 9.5 x 9.5 cm

Hug Me! 6, 2018

Terracotta Crank Clay. Unglazed. Single Gas Reduction Fired To 1290°C

H 41 x 10.5 x 10.5 cm