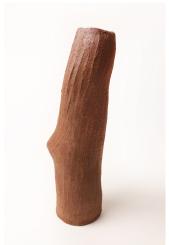

## Suriani Suratman

b. 1971, Japan

Hug Me! Series, 2018

Terracotta Crank Clay. Unglazed. Single Gas Reduction Fired To 1290°C.

This series is inspired by memories of being in my family's garden. I cherish the moments of sitting under a tree; enjoying the tranquillity and the lush surrounding. "Hug Me!" depicts a variety of tree trunks and is an invitation to reflect on and connect with nature.

Hug Me! 1, 2018

Terracotta Crank Clay. Unglazed. Single Gas Reduction Fired To 1290°C

H 35.5 x 8 x 8 cm

Hug Me! 2, 2018

Terracotta Crank Clay. Unglazed. Single Gas Reduction Fired To 1290°C

H 34 x 9.5 x 9.5 cm