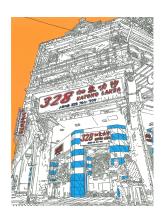

## John J Mathis

b. 1967, USA

**328** Katong Laksa(?) 2021

Linocut Print on Awagami Bamboo Select Paper H 52 x 43 cm Unique Ed 1/1

328 Katong Laksa(?) 2021

Linocut Print on Awagami Bamboo Select Paper H 52 x 43 cm Limited Ed 6/200

East Coast Road has long been a food haven for the locals. Even as new establishments enter the scene, the original or old-school pioneers continue to draw their stalwarts. 328 Katong Laksa makes a statement with its bold orange graphic stripes plastered across a stark white historic edifice, set against a brilliant blue sky. What if those orange stripes were to be gone one day? What happens when pandemic lockdown measures drive out the flavours of the city?